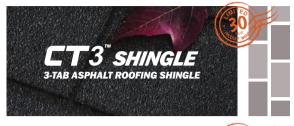

## **CLASSIC 3-TAB SHINGLE**

CT3<sup>™</sup> shingles are the most common and the most popular. They tend to be the easiest to install and come in a wide variety of colors. 3-Tab design is the optimum choice for performance and value making your home simple and enjoyable.

### **GRADATION COLOR**

Midnight Black (MIB)

Charcoal Grey (CHG)

Custom Color

Forest Green (FOG) Tuscany Gold (TUG)

Black (BK)

Dark Grey (DG)

Dark Brown (DB)