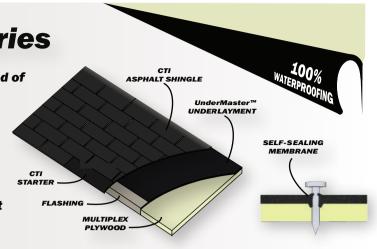

#### **CTI ROOFING SYSTEM**

- O UNDERLAYMENT : UnderMaster™
- **A** STARTER
- 2 INSTALL SHINGLES
- 3 HIP & RIDGE
- 4 VALLEY