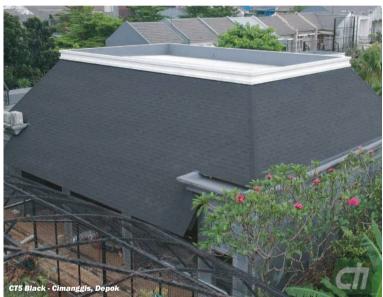

## **EUROPEAN IRREGULAR SHAPE SHINGLE**

CT5<sup>™</sup>shingles are very popular type in Europe, very useful for both high and low slope, looking laminated shingle after installation.

CT5<sup>™</sup> shingle has self-adhesive area on the back side. So it is relatively stronger against heavy rain and strong wind than conventional shingle.