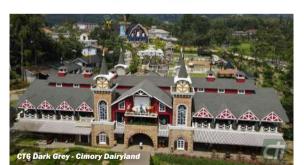

## **HEXAGONAL EUROPEAN STYLE SHINGLE**

CT6<sup>™</sup> shingles are modern and architecturally flexible with popular hexagonal shape and useful

## **AVAILABLE COLOR**

for both high and low slope.

Black (BK)

Green (GN)

Dark Grey (DG)

Gold (GD)

Dark Brown (DB)

Custom Color