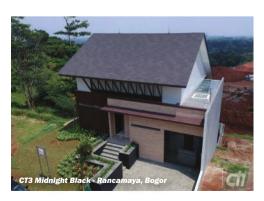

## **CLASSIC 3-TAB SHINGLE**

CT3<sup>™</sup> shingles are the most common and the most popular. They tend to be the easiest to install and come in a wide variety of colors. 3-Tab design is the optimum choice for performance and value making your home simple and enjoyable.

### **GRADATION COLOR**

Midnight Black (MIB)

Charcoal Grey (CHG)

Custom Color

Forest Green (FOG) Tuscany Gold (TUG)

Black (BK)

Dark Grey (DG)

Dark Brown (DB)