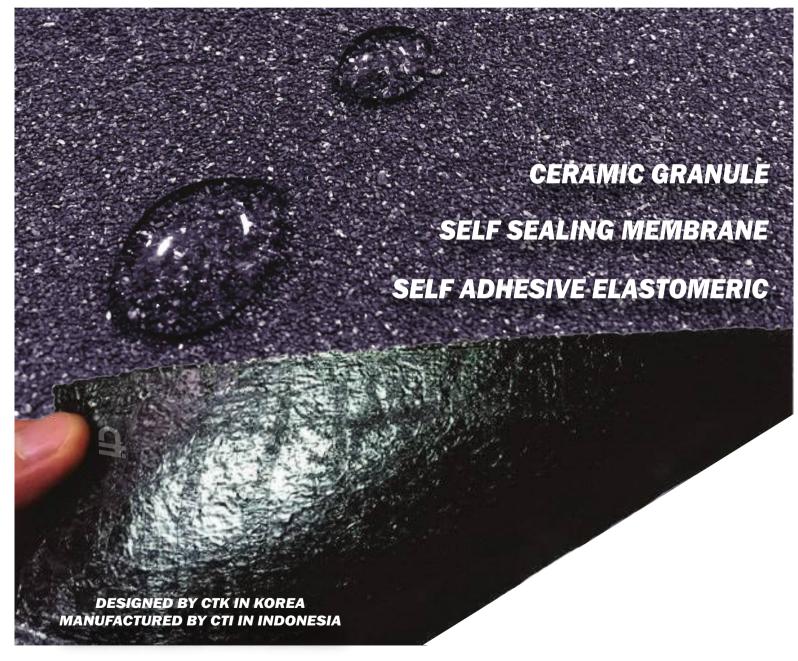

## **CTI Underlayment - UDM Series**

CTI Undermaster series are self-adhesive membrane composed of elastomeric bitumen with reinforced core material.

The membrane remain stable despite variation in external temperature.

It has an easy-to-remove HDPE release film (Split-back) on the self-adhesive side and PET release film on the self-adhesive overlapping side.

CTI Undermaster series are designed to be used under asphalt shingles.