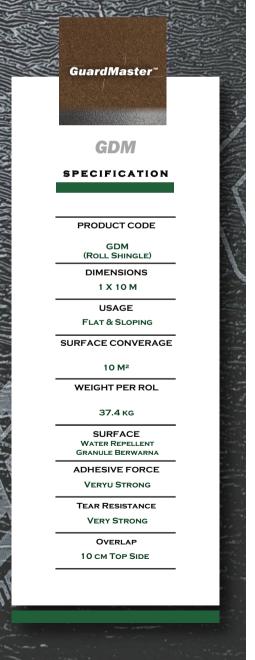

## **CTI Underlayment - UDM Series**

CTI Undermaster series are self-adhesive membrane composed of elastomeric bitumen with reinforced core material.

The membrane remain stable despite variation in external temperature.

It has an easy-to-remove HDPE release film (Split-back) on the self-adhesive side and PET release film on the self-adhesive overlapping side.

CTI Undermaster series are designed to be used under asphalt shingles.