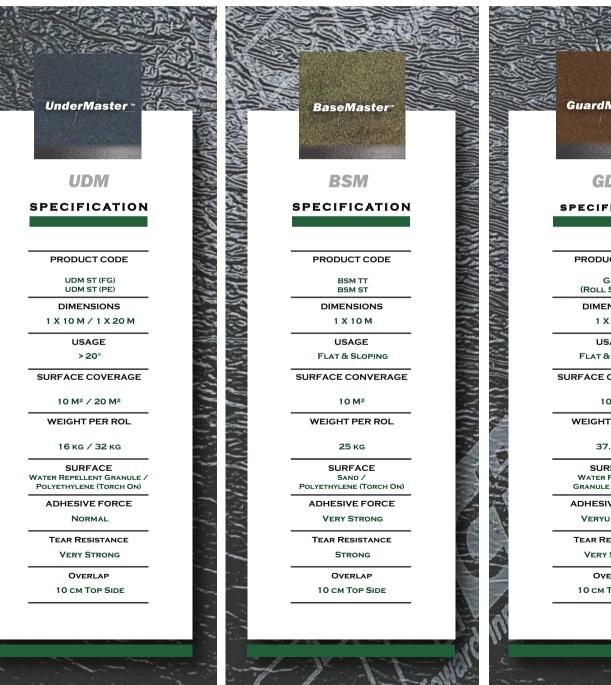

## **CTI Underlayment - UDM Series**

CTI Undermaster series are self-adhesive membrane composed of elastomeric bitumen with reinforced core material.

The membrane remain stable despite variation in external temperature.

It has an easy-to-remove HDPE release film (Split-back) on the self-adhesive side and PET release film on the self-adhesive overlapping side.

CTI Undermaster series are designed to be used under asphalt shingles.