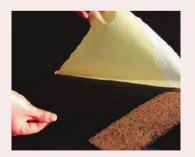

## **CTI Underlayment - UDM Series**

CTI Undermaster series are self-adhesive membrane composed of elastomeric bitumen with reinforced core material.

The membrane remain stable despite variation in external temperature.

It has an easy-to-remove HDPE release film (Split-back) on the self-adhesive side and PET release film on the self-adhesive overlapping side.

CTI Undermaster series are designed to be used under asphalt shingles.