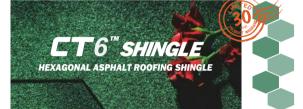

## **HEXAGONAL EUROPEAN STYLE SHINGLE**

CT6<sup>™</sup> shingles are modern and architecturally flexible with popular hexagonal shape and useful

## **AVAILABLE COLOR**

for both high and low slope.

Black (BK)

Green (GN)

Dark Grey (DG)

Gold (GD)

Dark Brown (DB)

Custom Color