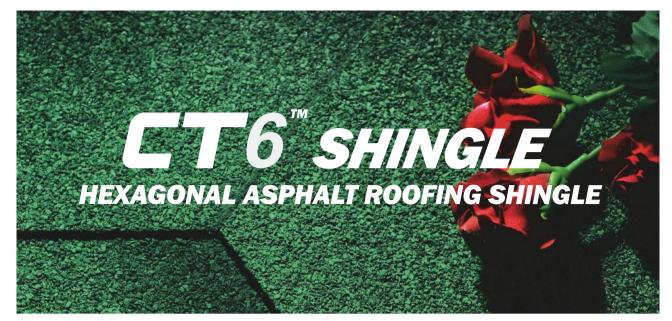

## **HEXAGONAL EUROPEAN STYLE SHINGLE**

CT6<sup>™</sup> shingles are modern and architecturally flexible with popular hexagonal shape and useful

## **AVAILABLE COLOR**

for both high and low slope.

Black (BK)

Green (GN)

Dark Grey (DG)

Gold (GD)

Dark Brown (DB)

Custom Color