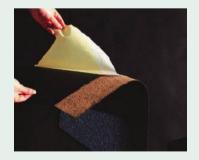

It has an easy-to-remove HDPE release film (Split-back) on the self-adhesive side and PET release film on the self-adhesive overlapping side.

CTI Undermaster series are designed to be used under asphalt shingles.