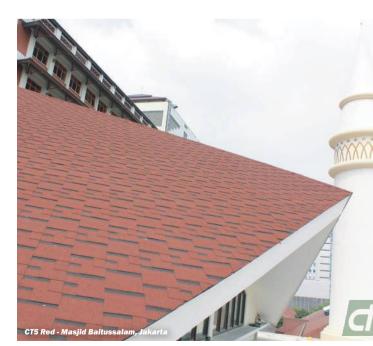

## **EUROPEAN IRREGULAR SHAPE SHINGLE**

CT5<sup>™</sup>shingles are very popular type in Europe, very useful for both high and low slope, looking laminated shingle after installation.

CT5<sup>™</sup> shingle has self-adhesive area on the back side. So it is relatively stronger against heavy rain and strong wind than conventional shingle.