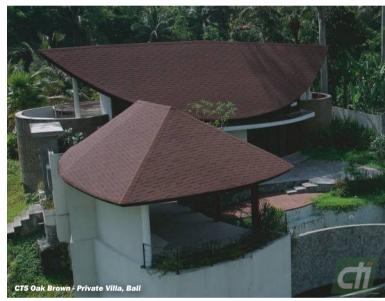

## **EUROPEAN IRREGULAR SHAPE SHINGLE**

CT5<sup>™</sup>shingles are very popular type in Europe, very useful for both high and low slope, looking laminated shingle after installation.

CT5<sup>™</sup> shingle has self-adhesive area on the back side. So it is relatively stronger against heavy rain and strong wind than conventional shingle.