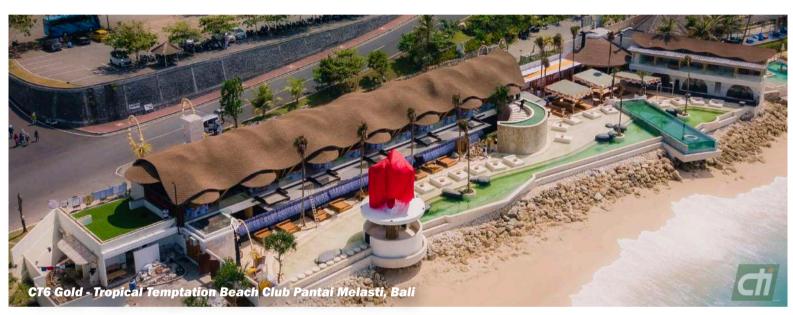

## **HEXAGONAL EUROPEAN STYLE SHINGLE**

CT6<sup>™</sup> shingles are modern and architecturally flexible with popular hexagonal shape and useful