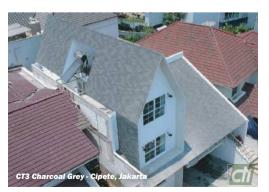

## **CLASSIC 3-TAB SHINGLE**

CT3<sup>™</sup> shingles are the most common and the most popular. They tend to be the easiest to install and come in a wide variety of colors. 3-Tab design is the optimum choice for performance and value making your home simple and enjoyable.

### **GRADATION COLOR**

Midnight Black (MIB)

Charcoal Grey (CHG)

Custom Color

Forest Green (FOG) Tuscany Gold (TUG)

Black (BK)

Dark Grey (DG)

Dark Brown (DB)