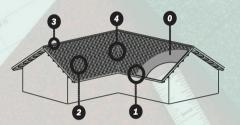

#### **CTI ROOFING SYSTEM**

- O UNDERLAYMENT : UnderMaster™
- **A** STARTER
- 2 INSTALL SHINGLES
- 3 HIP & RIDGE
- 4 VALLEY