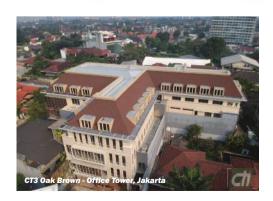

## **CLASSIC 3-TAB SHINGLE**

CT3<sup>™</sup> shingles are the most common and the most popular. They tend to be the easiest to install and come in a wide variety of colors. 3-Tab design is the optimum choice for performance and value making your home simple and enjoyable.

### **GRADATION COLOR**

Midnight Black (MIB)

Charcoal Grey (CHG)

Custom Color

Forest Green (FOG) Tuscany Gold (TUG)

Black (BK)

Dark Grey (DG)

Dark Brown (DB)