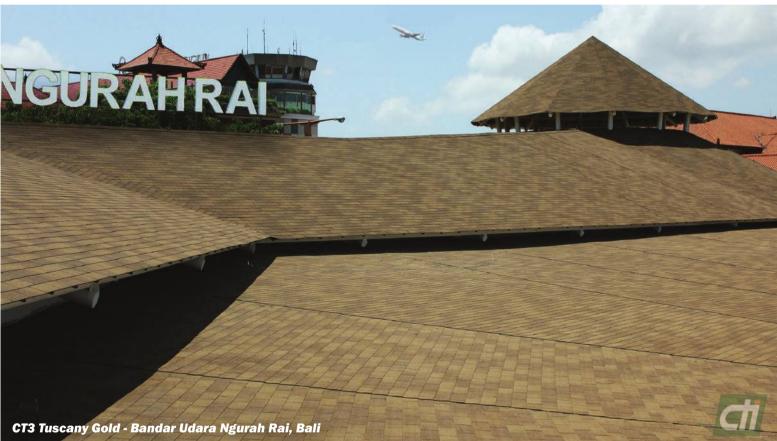

## **CLASSIC 3-TAB SHINGLE**

CT3<sup>™</sup> shingles are the most common and the most popular. They tend to be the easiest to install and come in a wide variety of colors. 3-Tab design is the optimum choice for performance and value making your home simple and enjoyable.

### **GRADATION COLOR**

Midnight Black (MIB)

Charcoal Grey (CHG)

Custom Color

Forest Green (FOG) Tuscany Gold (TUG)

Black (BK)

Dark Grey (DG)

Dark Brown (DB)